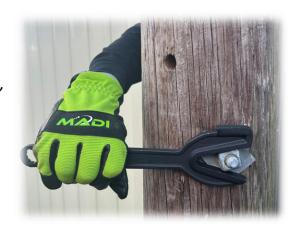

### **Productivity & Safety Solutions Training Session**

**June 2025** 



# **GW-1: Goat Wrench Plus**

#### With Built-in Hammer & Dual Socket Combo

#### **Features & Benefits:**

- Multi-size, no-adjust, open-end wrench design provides quick access and ratcheting style functionality in tight spaces
  - Loosen and tighten most square, hex, and nut hardware up to 1-1/4"
- Includes the 2 most popular 12pt size sockets 9/16" and 3/4"
- Black Teflon coating for corrosion resistance
- Up to 13% lighter vs. the competition
- Forged steel construction for strength and durability no moving parts
- Built-in milled face hammer
- 12" length provides extra leverage
- Ideal for Overhead Distribution, Transmission, and Substation work



*Ideal in tight spaces* 



Built-in milled face hammer



## **Productivity & Safety Solutions Training Session**

|                                 | INNOVATIVE LINEMAN TOOLS | Buckingham              | No Brand                                 | No Brand                                                          |
|---------------------------------|--------------------------|-------------------------|------------------------------------------|-------------------------------------------------------------------|
| lmage                           |                          |                         | a r. |                                                                   |
| Catalog #                       | GW-1                     | 7071                    | 920