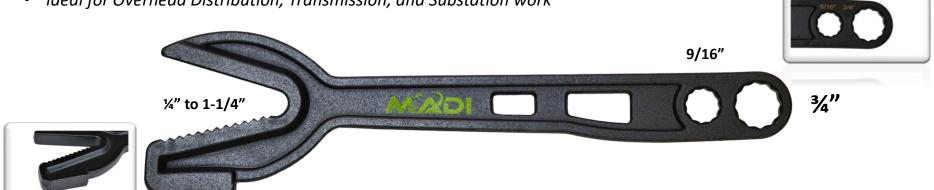

# **GW-1: Goat Wrench Plus**

#### With Built-in Hammer & Dual Socket Combo

#### **Features & Benefits:**

- Multi-size, no-adjust, open-end wrench design provides quick access and ratcheting style functionality in tight spaces
  - Loosen and tighten most square, hex, and nut hardware up to 1-1/4"
- Includes the 2 most popular 12pt size sockets 9/16" and 3/4"
- Black Teflon coating for corrosion resistance
- Up to 13% lighter vs. the competition
- Forged steel construction for strength and durability no moving parts
- Built-in milled face hammer
- 12" length provides extra leverage
- Ideal for Overhead Distribution, Transmission, and Substation work